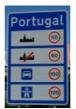

km: When leaving the airport follow the sign0,3 towards A22

Please note the speed limits;

town: 50 km/h main roads: 90 km/h motor traffic 100 km/h motorway: 120 km/h

km: Follow the sign towards2,5 A22 Portimão

**km:** Turn right towards A22 Portimão / Loule **2,9** - IC4

**km:** You are now on the IC4/EN 125 One of the most dangerous roads in the EU **3,8** Please be careful!

You are now leaving the EN 125

km: