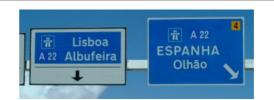

**7,9** Stay left and follow the sign towards IP 1

Now follow Lisboa/Albufeira A22

km:

10,8 300 m. after this sign you enter the motor way by turning right

 $\ensuremath{\text{km:}}$  You are now on the A22 motorway - follow it until exit 6 Lagoa...