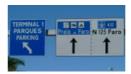

## Driving instructions from Faro airport to Carvoeiro: [total distance 67,6 km +/- 40 minutes]

© www.carvoeiro.com

km: please put your trip counter to zero when collecting your rental car

**0,0** You have landed in Faro airport...collected car keys...

km: When leaving the airport follow the sign0,3 towards A22

Please note the speed limits;

town: 50 km/h main roads: 90 km/h motor traffic 100 km/h motorway: 120 km/h

km: Follow the sign towards2,5 A22 Portimão