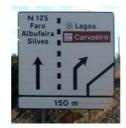

km: Take exit 6 in 1500 meters towards

56,3 Lagoa / Silves

km: 57.9 You are now leaving the A22

km: In the first round-about you take the 3rd 58,2 exit, following the sign Carvoeiro

**km: 58,5** In the 2nd round-about you take the 2nd exit towards Carvoeiro