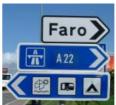

**km:** Turn right towards A22 Portimão / Loule **2,9** - IC4

**km:** You are now on the IC4/EN 125 One of the most dangerous roads in the EU **3,8** Please be careful!

You are now leaving the EN 125

km:

**7,9** Stay left and follow the sign towards IP 1

Now follow Lisboa/Albufeira A22

km:

10,8 300 m. after this sign you enter the motor way by turning right

 $\ensuremath{\text{km:}}$  You are now on the A22 motorway - follow it until exit 6 Lagoa...