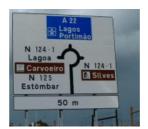

km: Take exit 6 in 1500 meters towards

56,3 Lagoa / Silves

km: 57.9 You are now leaving the A22

km: In the first round-about you take the 3rd 58,2 exit, following the sign Carvoeiro

**km: 58,5** In the 2nd round-about you take the 2nd exit towards Carvoeiro

km: 58,7 Follow Carvoeiro

km: Follow Lagoa Sul until the end. Please be

59,2 careful, especially at night, as the road ends abruptly.

km: 61,4 Back on the EN 125

**km: 62.4** Continue straight on at roundabout to traffic lights at km 62.7.