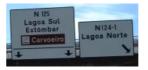

km: 58,7 Follow Carvoeiro

km: Follow Lagoa Sul until the end. Please be

59,2 careful, especially at night, as the road ends abruptly.

km: 61,4 Back on the EN 125

**km: 62.4** Continue straight on at roundabout to traffic lights at km 62.7.

km: Turn right in the traffic light towards 62,7 Carvoeiro

After 200 meters the "Carvoeiro" road splits. If you are heading for the center km: take the 2nd exit.

(The 1st exit will bring you towards (Monte) Carvoeiro/ Clube, Sesmarias and the Pestana Golf Courses)