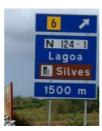

km: Take exit 6 in 1500 meters towards

56,3 Lagoa / Silves

km: 57.9 You are now leaving the A22

km: In the first round-about you take the 3rd 58,2 exit, following the sign Carvoeiro

**km: 58,5** In the 2nd round-about you take the 2nd exit towards Carvoeiro