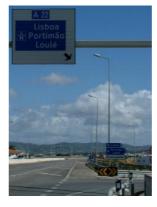

km: When leaving the airport follow the sign0,3 towards A22

Please note the speed limits;

town: 50 km/h main roads: 90 km/h motor traffic 100 km/h motorway: 120 km/h

km: Follow the sign towards2,5 A22 Portimão

**km:** Turn right towards A22 Portimão / Loule **2,9** - IC4

**km:** You are now on the IC4/EN 125 One of the most dangerous roads in the EU **3,8** Please be careful!

You are now leaving the EN 125

km: