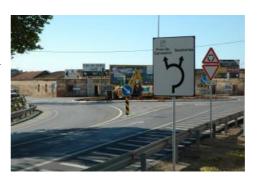

km: Turn right in the traffic light towards 62,7 Carvoeiro

After 200 meters the "Carvoeiro" road splits. If you are heading for the center km: take the 2nd exit.

(The 1st exit will bring you towards (Monte) Carvoeiro/ Clube, Sesmarias and the Pestana Golf Courses)