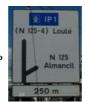

**7,9** Stay left and follow the sign towards IP 1

Now follow Lisboa/Albufeira A22

km:

10,8 300 m. after this sign you enter the motor way by turning right

 $\ensuremath{\text{km:}}$  You are now on the A22 motorway - follow it until exit 6 Lagoa...